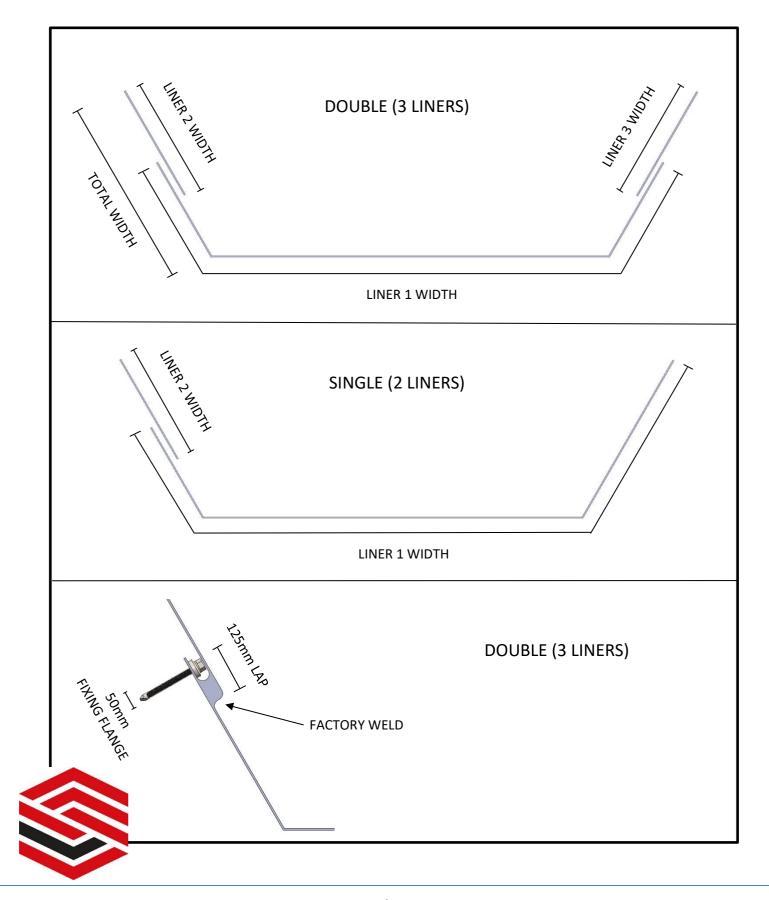

: 2No. Fixing per plate, fixed at the highest point. (8mm wide slots) Note. Asbestos gutter use 10mm wide slots

1 x Bend where required.

| Internal bend + 5 Degrees:<br>Angle required = 135<br>Bend @ 140 |   |
|------------------------------------------------------------------|---|
| External bend - 5 Degrees.<br>Angle required = 115<br>Bend @ 110 | P |





#### **2** | Page



**NOTE** IF WIDTH OF OPEN MEASUREMENT NOT KNOWN, USE BASE MEASUREMENT AS A GUIDE



# LRP Matrix

OVER 250 ALL

300-

ALL

500-

ALL

700-

ALL

900 -

**LRP** Installation Instructions

VALLEY

DEPTH

GUTTER WIDTH UP TO

#### Single Skin Systems



#### **Built Up Systems**







#### Parapet Systems







### Boundary Capping



#### Composite







#### When Upstand Is Less Than 110mm



### Welded Liners