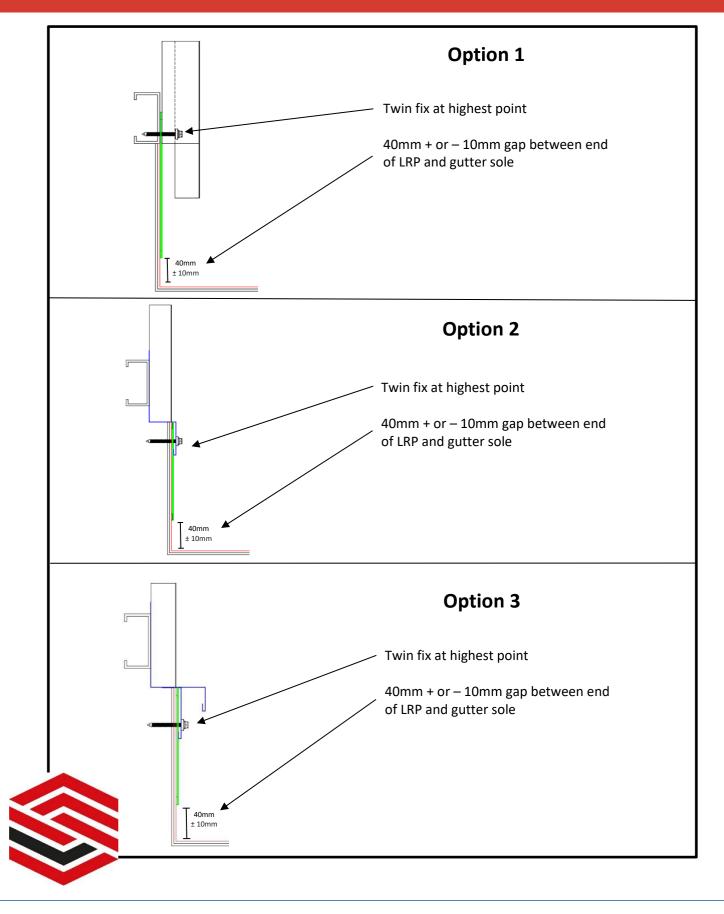

#### **Liner Retention Plates**

Stainless Steel LRP's.

Standard sizes: 60mm Wide x 100, 150, 200, 250, 300, 350, 400, 450, 500 long.

Standard fixing: 2No. Fixing per plate, fixed at the highest point. (8mm wide slots) Note. Asbestos gutter use 10mm wide slots