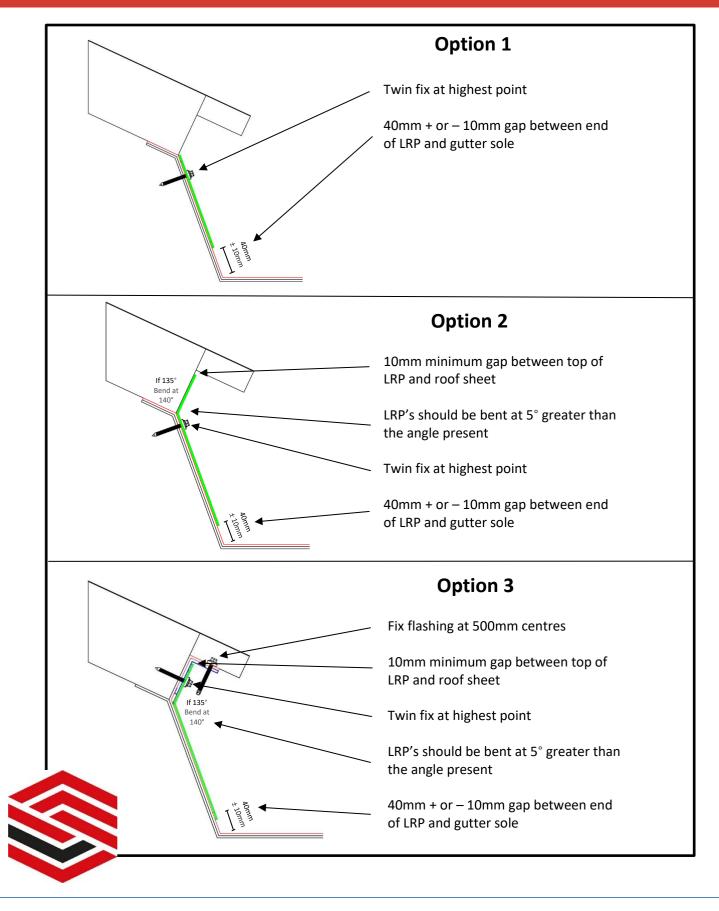

1 x Bend where required.

| Internal bend + 5 Degrees:<br>Angle required = 135<br>Bend @ 140 |   |
|------------------------------------------------------------------|---|
| External bend - 5 Degrees.<br>Angle required = 115<br>Bend @ 110 | P |

#### **Built Up Systems**