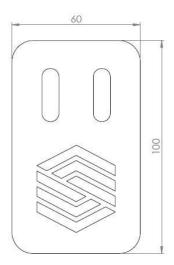

#### **Liner Retention Plates**

Stainless Steel LRP's.

Standard sizes: 60mm Wide x 100, 150, 200, 250, 300, 350, 400, 450, 500 long.

Standard fixing: 2No. Fixing per plate, fixed at the highest point. (8mm wide slots) Note. Asbestos gutter use 10mm wide slots