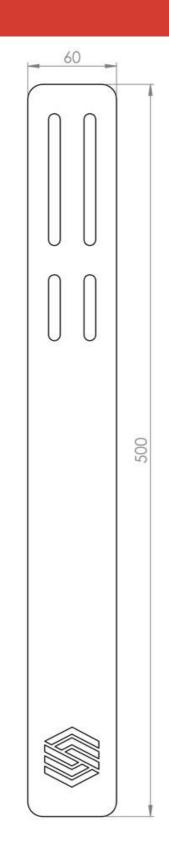

#### **Liner Retention Plates**

Stainless Steel LRP's.

Standard sizes: 60mm Wide x 100, 150, 200, 250, 300, 350, 400, 450, 500 long.

Standard fixing: 2No. Fixing per plate, fixed at the highest point. (8mm wide slots) Note. Asbestos gutter use 10mm wide slots