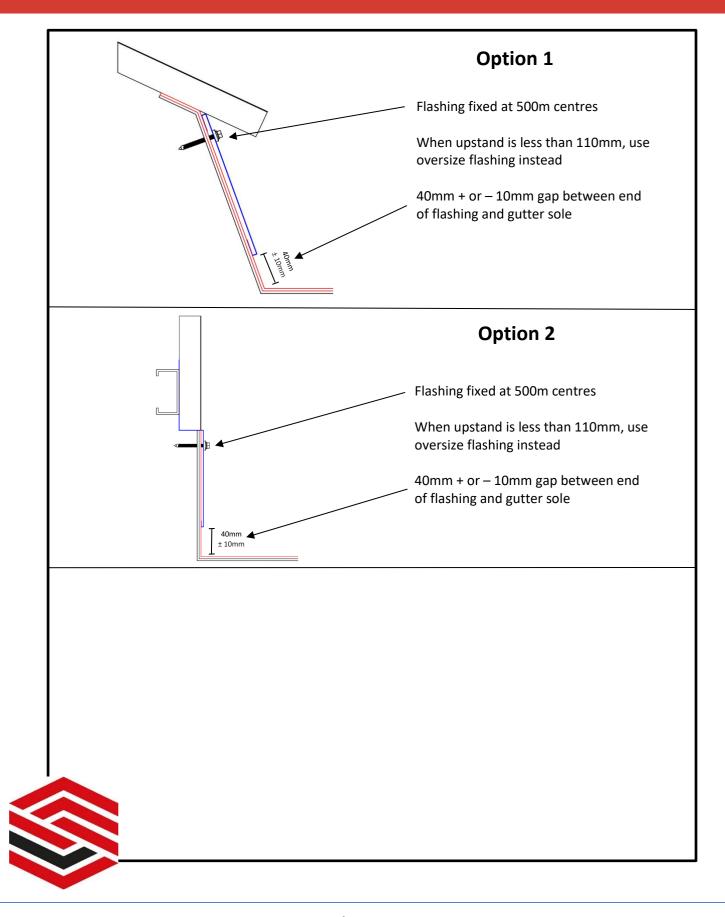

ong.

Standard fixing: 2No. Fixing per plate, fixed at the highest point. (8mm wide slots) Note. Asbestos gutter use 10mm wide slots

1 x Bend where required.

| Internal bend + 5 Degrees:<br>Angle required = 135<br>Bend @ 140 |   |
|------------------------------------------------------------------|---|
| External bend - 5 Degrees.<br>Angle required = 115<br>Bend @ 110 | P |





#### **2** | Page



**NOTE** IF WIDTH OF OPEN MEASUREMENT NOT KNOWN, USE BASE MEASUREMENT AS A GUIDE



# LRP Matrix

OVER 250 ALL

300-

ALL

500-

ALL

700-

ALL

900 -

**LRP** Installation Instructions

VALLEY

DEPTH

GUTTER WIDTH UP TO

#### Single Skin Systems



#### **Built Up Systems**







#### Parapet Systems







### Boundary Capping



#### Composite







#### When Upstand Is Less Than 110mm



### Welded Liners