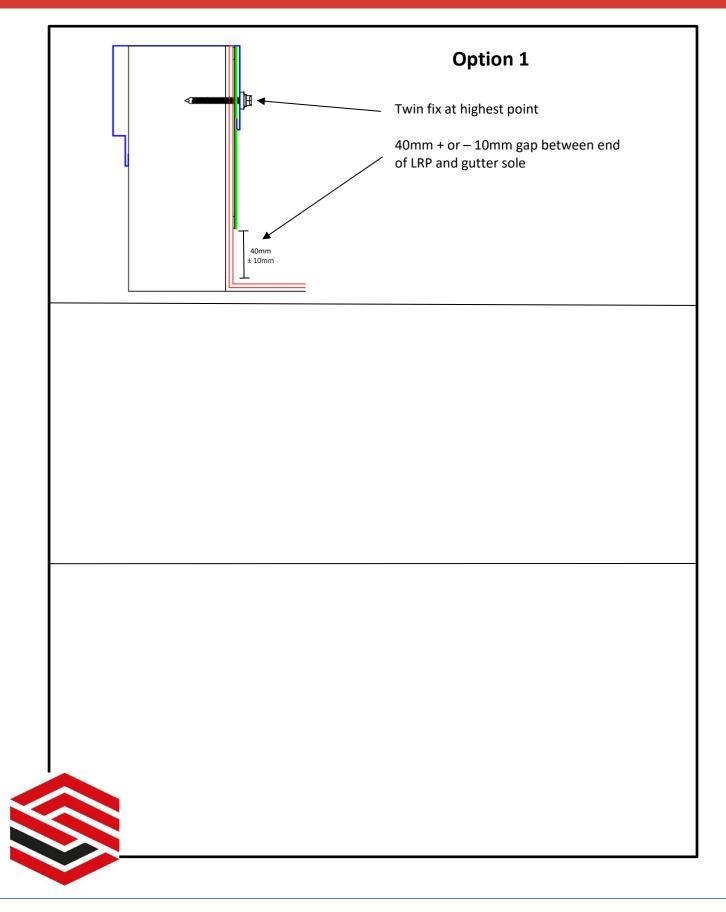

#### **Liner Retention Plates**

Stainless Steel LRP's.

Standard sizes: 60mm Wide x 100, 150, 200, 250, 300, 350, 400, 450, 500 long.

Standard fixing: 2No. Fixing per plate, fixed at the highest point. (8mm wide slots) Note. Asbestos gutter use 10mm wide slots

#### Single Skin Systems