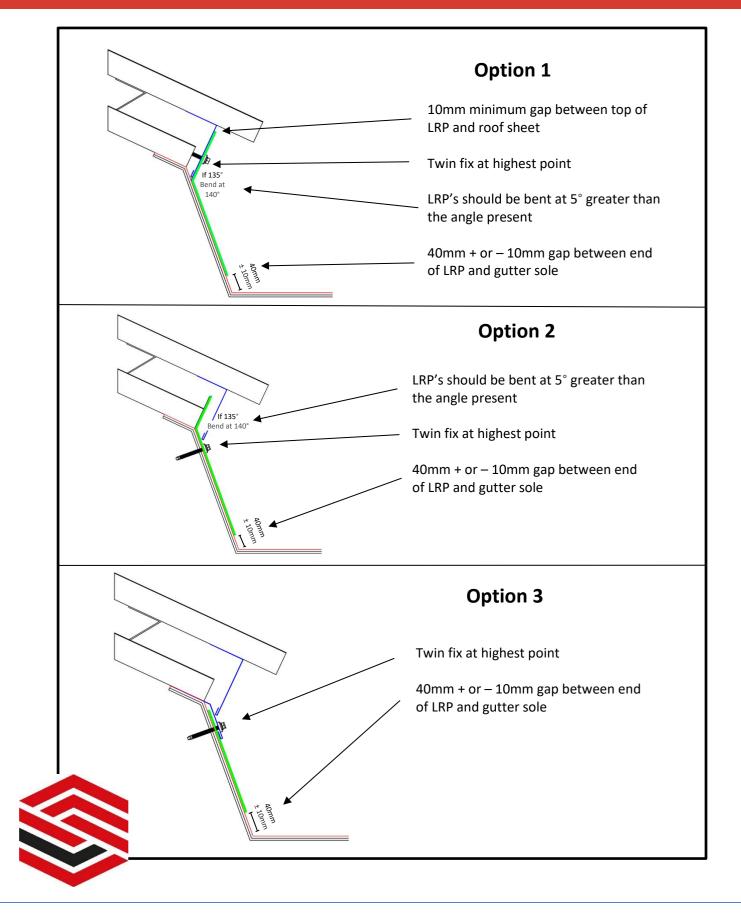

#### **Liner Retention Plates**

Stainless Steel LRP's.

Standard sizes: 60mm Wide x 100, 150, 200, 250, 300, 350, 400, 450, 500 long.

Standard fixing: 2No. Fixing per plate, fixed at the highest point. (8mm wide slots) Note. Asbestos gutter use 10mm wide slots

1 x Bend where required.

| Internal bend + 5 Degrees:<br>Angle required = 135<br>Bend @ 140 |   |
|------------------------------------------------------------------|---|
| External bend - 5 Degrees.<br>Angle required = 115<br>Bend @ 110 | P |