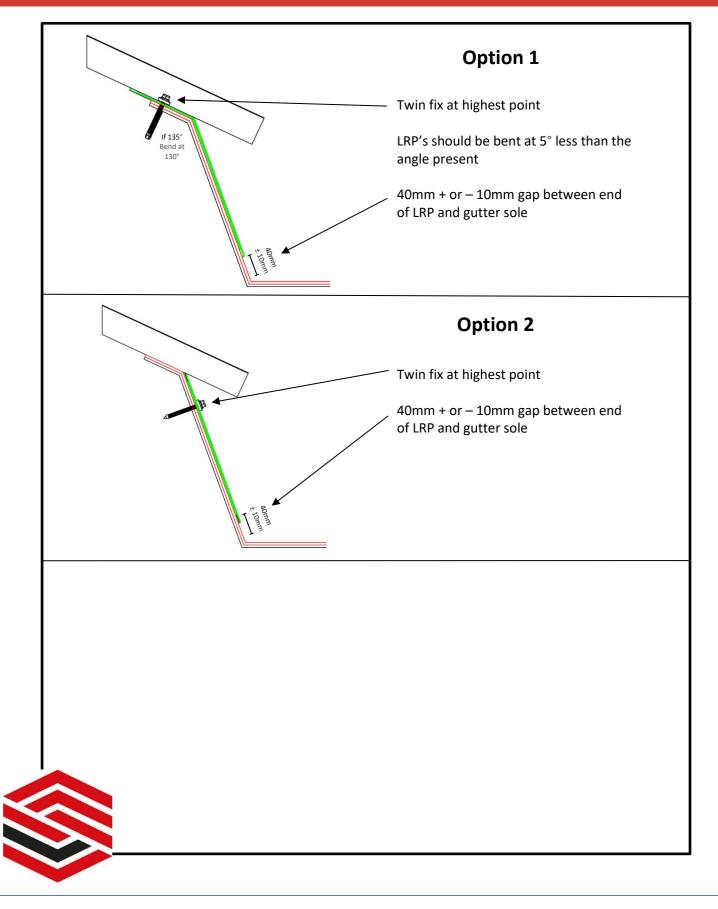

1 x Bend where required.

| Internal bend + 5 Degrees:<br>Angle required = 135<br>Bend @ 140 |   |
|------------------------------------------------------------------|---|
| External bend - 5 Degrees.<br>Angle required = 115<br>Bend @ 110 | P |

#### **Liner Retention Plates**

Stainless Steel LRP's.

Standard sizes: 60mm Wide x 100, 150, 200, 250, 300, 350, 400, 450, 500 long.

Standard fixing: 2No. Fixing per plate, fixed at the highest point. (8mm wide slots) Note. Asbestos gutter use 10mm wide slots