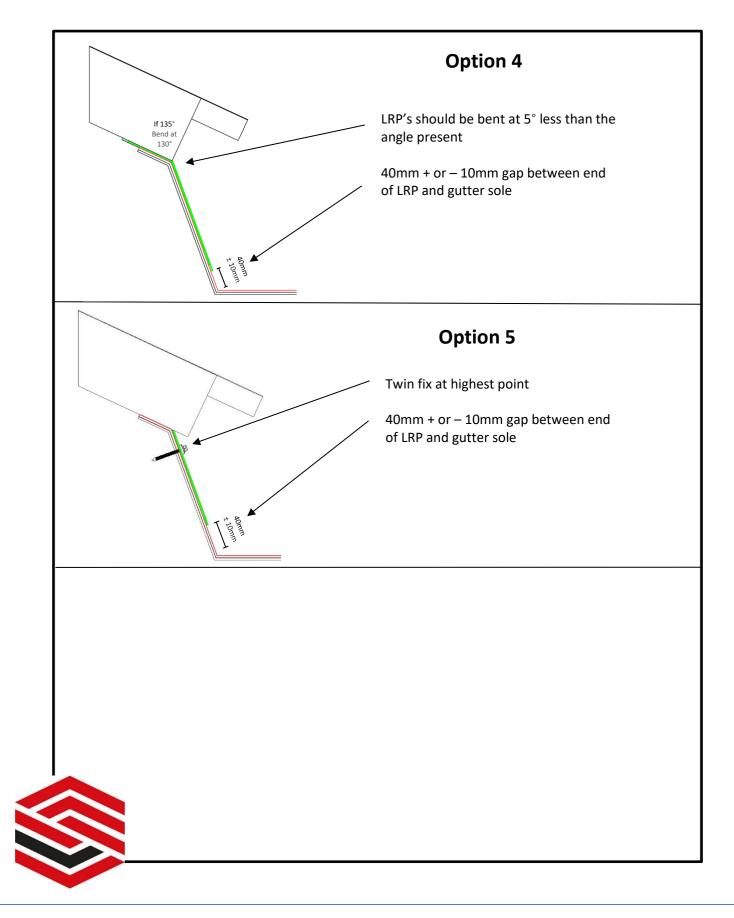

1 x Bend where required.

| Internal bend + 5 Degrees:<br>Angle required = 135<br>Bend @ 140 |   |
|------------------------------------------------------------------|---|
| External bend - 5 Degrees.<br>Angle required = 115<br>Bend @ 110 | P |

#### **Built Up Systems**