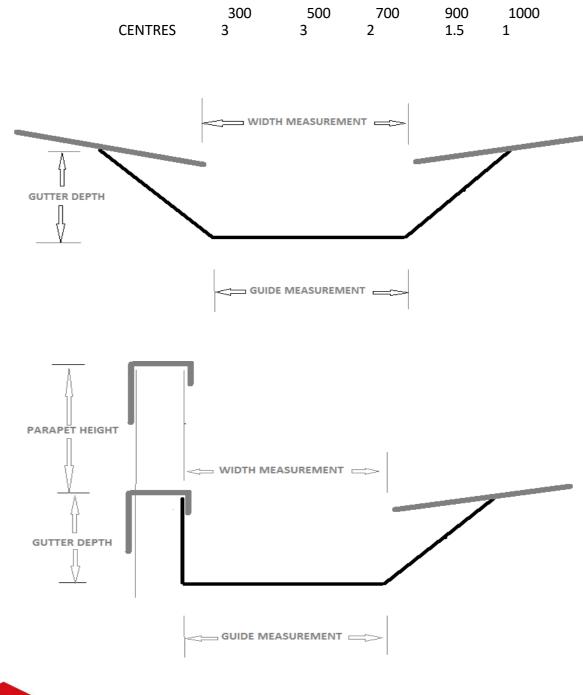

# LRP Matrix

OVER 250 ALL

300-

ALL

500-

ALL

700-

ALL

900 -

**LRP** Installation Instructions

VALLEY

DEPTH

GUTTER WIDTH UP TO

#### **2** | Page

**NOTE** IF WIDTH OF OPEN MEASUREMENT NOT KNOWN, USE BASE MEASUREMENT AS A GUIDE