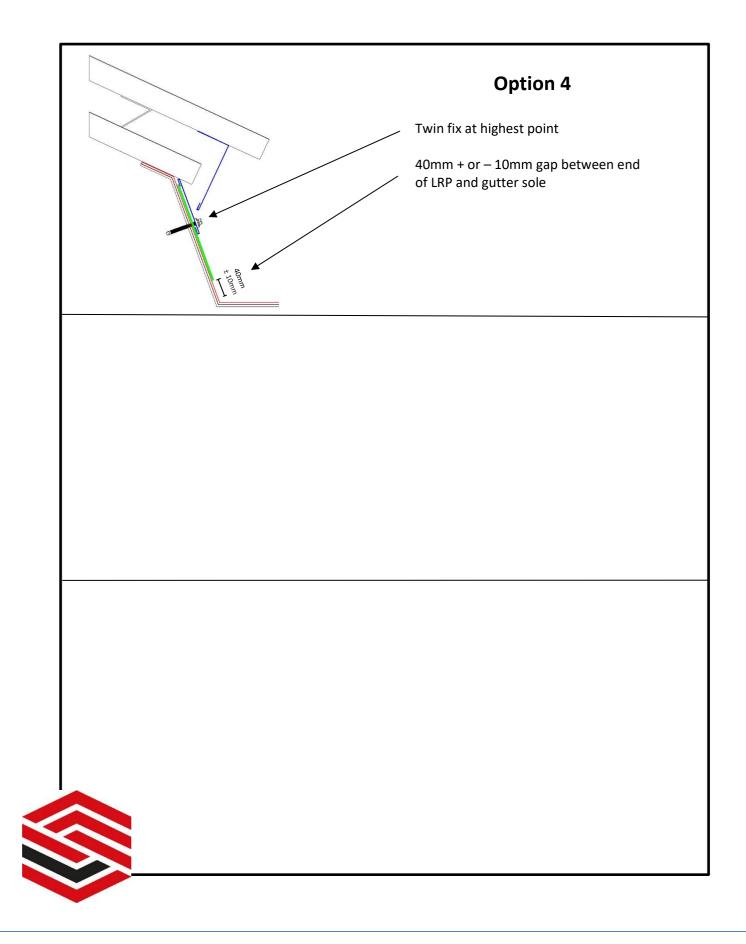

#### **Liner Retention Plates**

Stainless Steel LRP's.

Standard sizes: 60mm Wide x 100, 150, 200, 250, 300, 350, 400, 450, 500 long.

Standard fixing: 2No. Fixing per plate, fixed at the highest point. (8mm wide slots) Note. Asbestos gutter use 10mm wide slots

1 x Bend where required.

| Internal bend + 5 Degrees:<br>Angle required = 135<br>Bend @ 140 |   |
|------------------------------------------------------------------|---|
| External bend - 5 Degrees.<br>Angle required = 115<br>Bend @ 110 | P |