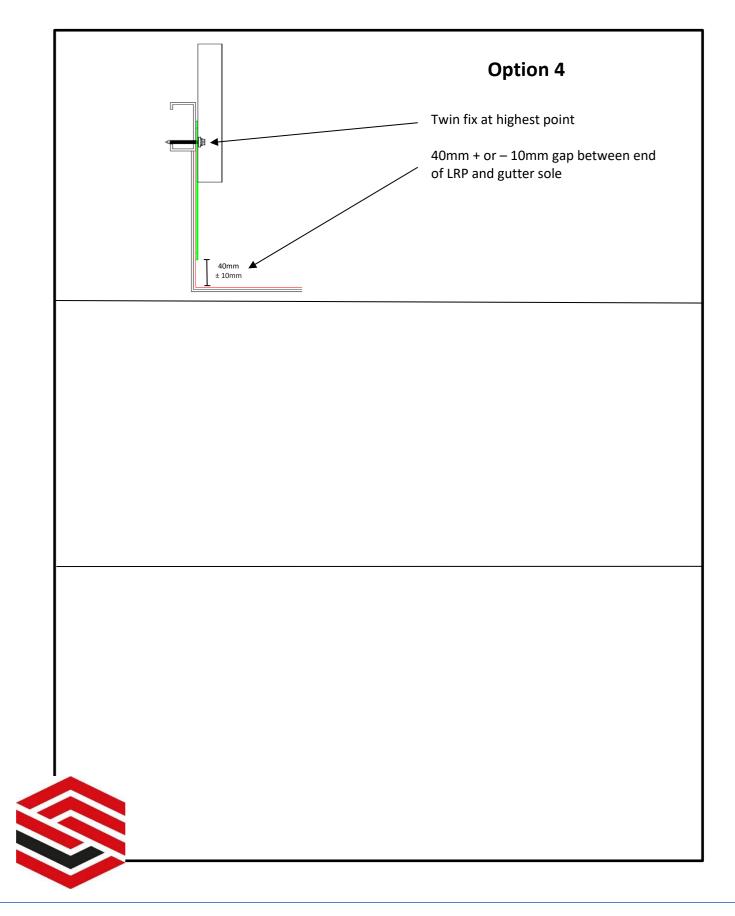

#### **Liner Retention Plates**

Stainless Steel LRP's.

Standard sizes: 60mm Wide x 100, 150, 200, 250, 300, 350, 400, 450, 500 long.

Standard fixing: 2No. Fixing per plate, fixed at the highest point. (8mm wide slots) Note. Asbestos gutter use 10mm wide slots