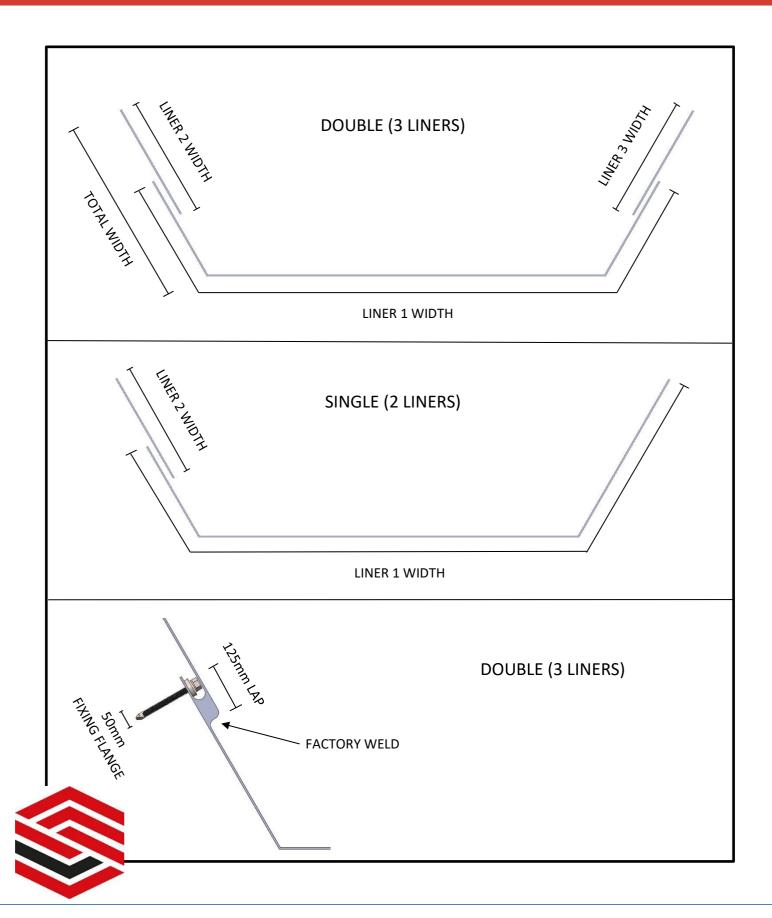

-----------------------------------------------------------|--|
| External bend - 5 Degrees.<br>Angle required = 115<br>Bend @ 110 |  |





#### LRP Matrix

| VALLEY | DEPTH               | OVER 250 | ALL  | ALL  | ALL  | ALL   |
|--------|---------------------|----------|------|------|------|-------|
|        | <b>GUTTER WIDTH</b> | UP TO    | 300- | 500- | 700- | 900 - |
|        |                     | 300      | 500  | 700  | 900  | 1000  |
|        | CENTRES             | 3        | 3    | 2    | 1.5  | 1     |





NOTE

IF WIDTH OF OPEN MEASUREMENT NOT KNOWN, USE BASE MEASUREMENT AS A GUIDE

### Single Skin Systems



### **Built Up Systems**







#### **Parapet Systems**







### **Boundary Capping**



### Composite







When Upstand Is Less Than 110mm



## Welded Liners