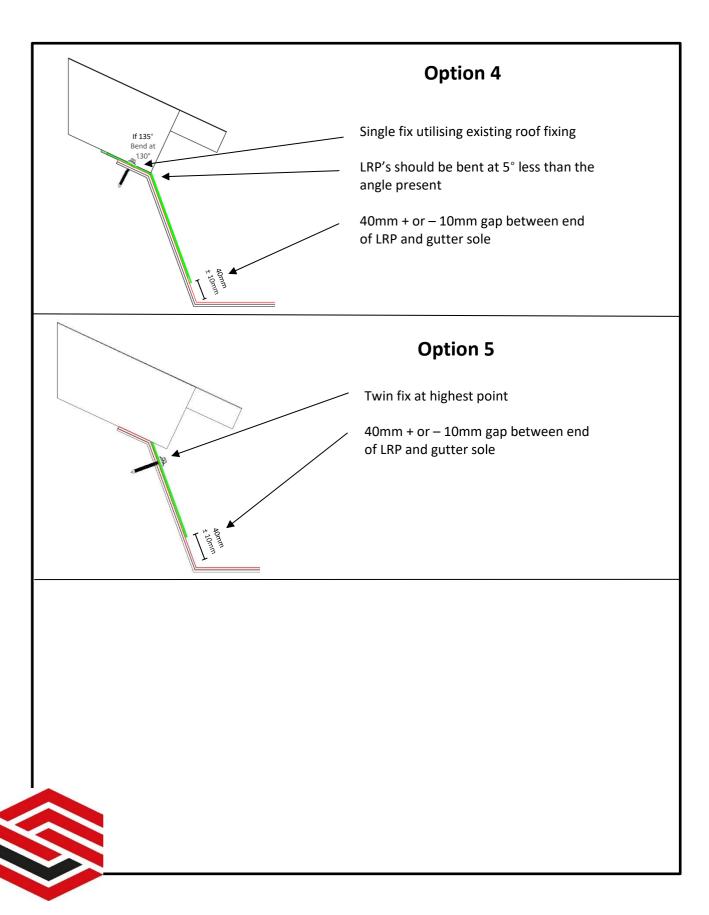

1 x Bend where required.

| Internal bend + 5 Degrees:<br>Angle required = 135<br>Bend @ 140 |  |
|------------------------------------------------------------------|--|
| External bend - 5 Degrees.<br>Angle required = 115<br>Bend @ 110 |  |