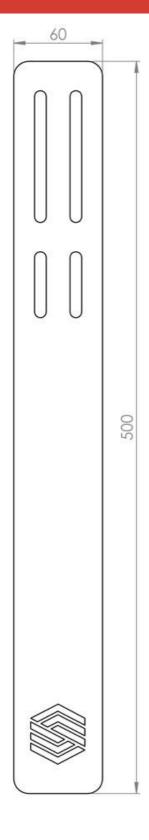

#### Standard sizes:

60mm Wide x 100, 125, 150, 175, 200, 225, 250, 275, 300, 350, 400, 450, 500 long.

Standard fixing: 2No. Fixing per plate, fixed at the highest point. (8mm wide slots)
Note. Asbestos gutter use 10mm wide slots