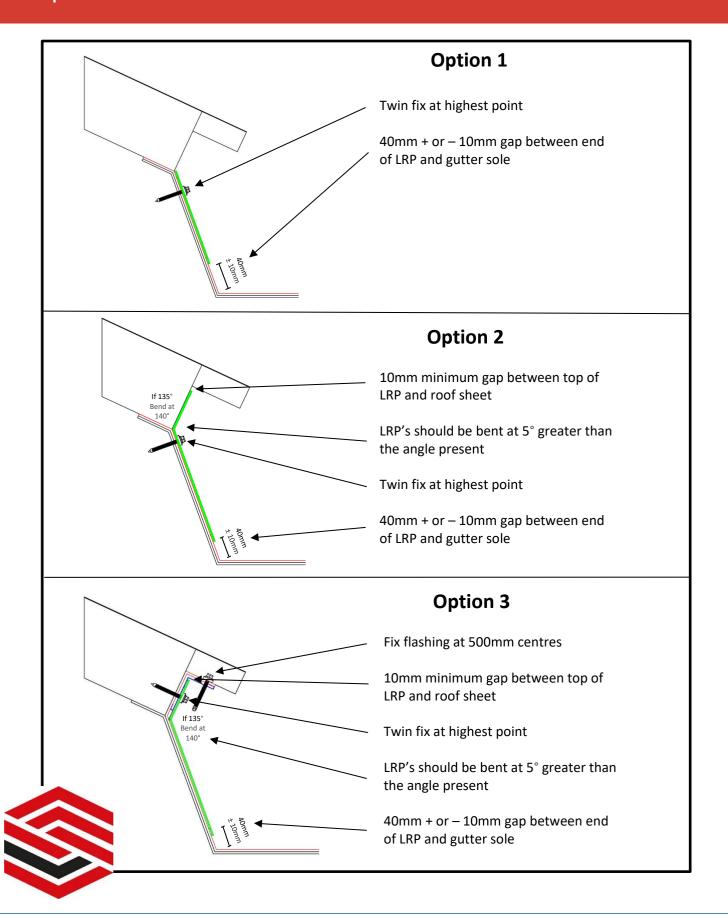

1 x Bend where required.

| Internal bend + 5 Degrees:<br>Angle required = 135<br>Bend @ 140 |  |
|------------------------------------------------------------------|--|
| External bend - 5 Degrees.<br>Angle required = 115<br>Bend @ 110 |  |