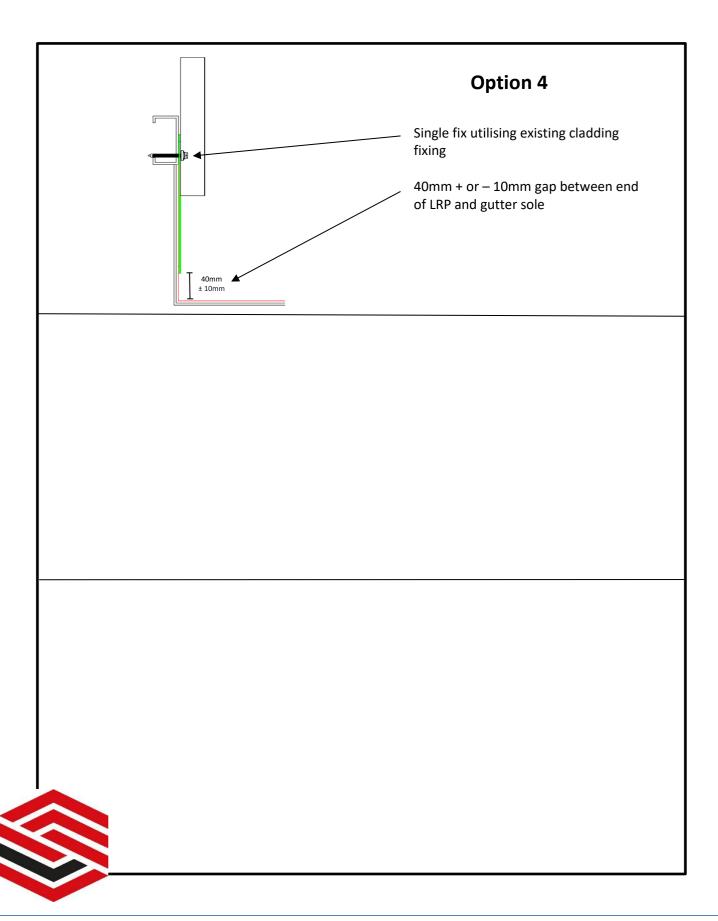

#### Overview

**Liner Retention Plates** 

Stainless Steel LRP's.

#### Standard sizes:

60mm Wide x 100, 125, 150, 175, 200, 225, 250, 275, 300, 350, 400, 450, 500 long.

Standard fixing: 2No. Fixing per plate, fixed at the highest point. (8mm wide slots)
Note. Asbestos gutter use 10mm wide slots

### **Built Up Systems**