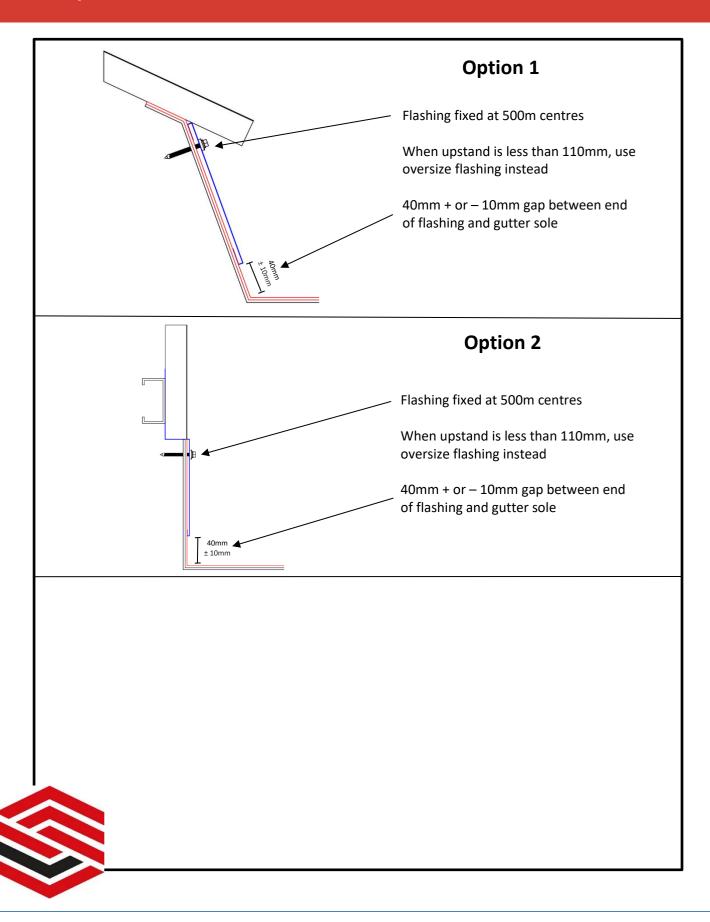

@ 140 |  |
|------------------------------------------------------------------|--|
| External bend - 5 Degrees.<br>Angle required = 115<br>Bend @ 110 |  |





#### LRP Matrix

| VALLEY | DEPTH               | OVER 250 | ALL  | ALL  | ALL  | ALL   |
|--------|---------------------|----------|------|------|------|-------|
|        | <b>GUTTER WIDTH</b> | UP TO    | 300- | 500- | 700- | 900 - |
|        |                     | 300      | 500  | 700  | 900  | 1000  |
|        | CENTRES             | 3        | 3    | 2    | 1.5  | 1     |





NOTE

IF WIDTH OF OPEN MEASUREMENT NOT KNOWN, USE BASE MEASUREMENT AS A GUIDE

### Single Skin Systems



### **Built Up Systems**







#### **Parapet Systems**







### **Boundary Capping**



### Composite







When Upstand Is Less Than 110mm



## Welded Liners