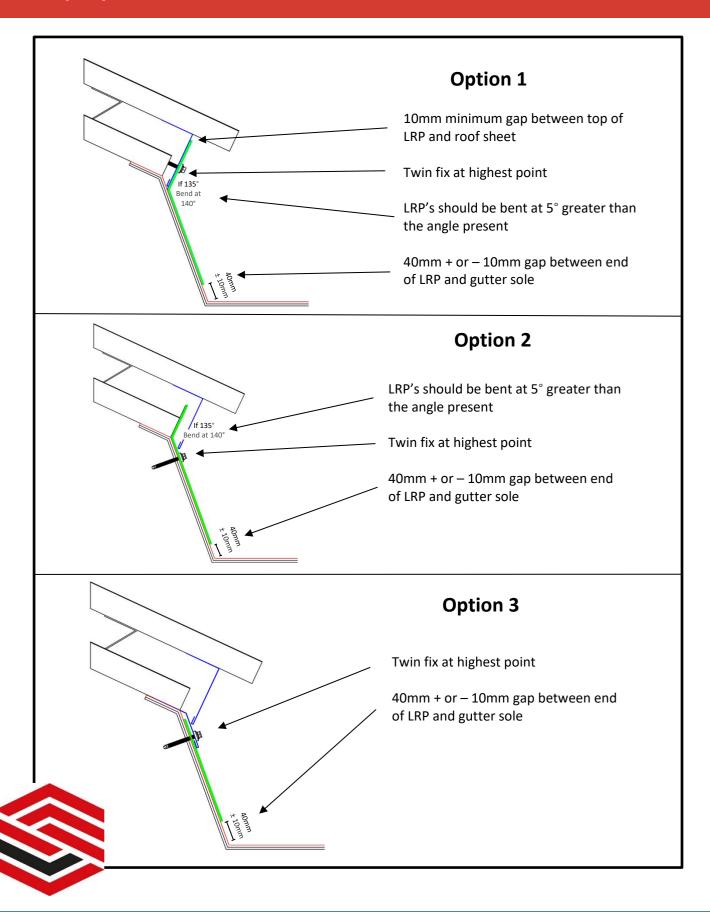

#### Overview

**Liner Retention Plates** 

Stainless Steel LRP's.

#### Standard sizes:

60mm Wide x 100, 125, 150, 175, 200, 225, 250, 275, 300, 350, 400, 450, 500 long.

Standard fixing: 2No. Fixing per plate, fixed at the highest point. (8mm wide slots)
Note. Asbestos gutter use 10mm wide slots

1 x Bend where required.

| Internal bend + 5 Degrees:<br>Angle required = 135<br>Bend @ 140 |  |
|------------------------------------------------------------------|--|
| External bend - 5 Degrees.<br>Angle required = 115<br>Bend @ 110 |  |

### Single Skin Systems