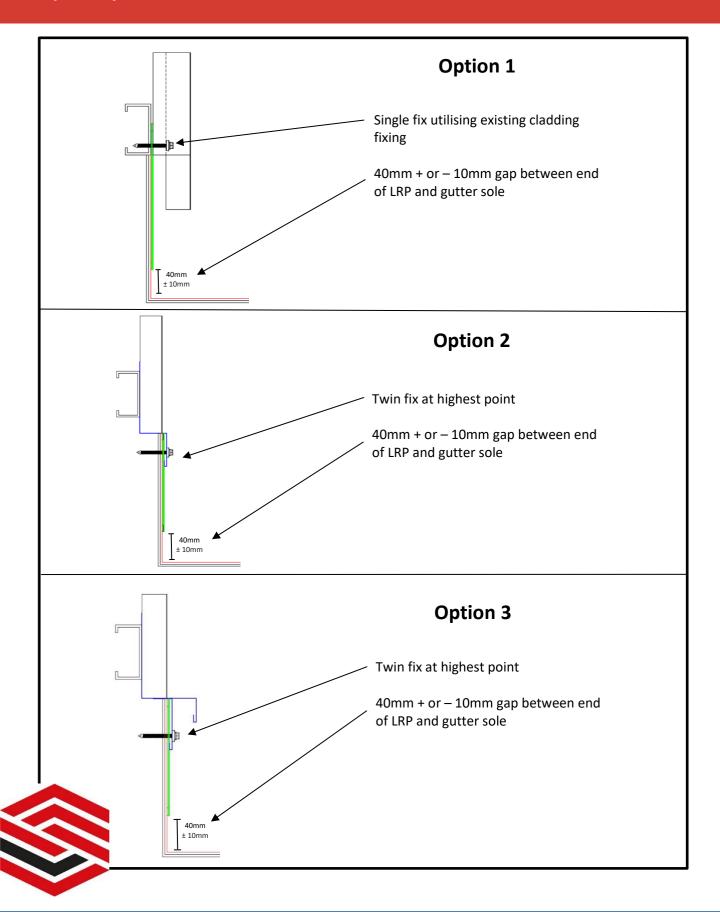

#### Overview

**Liner Retention Plates** 

Stainless Steel LRP's.

#### Standard sizes:

60mm Wide x 100, 125, 150, 175, 200, 225, 250, 275, 300, 350, 400, 450, 500 long.

Standard fixing: 2No. Fixing per plate, fixed at the highest point. (8mm wide slots)
Note. Asbestos gutter use 10mm wide slots

### **Built Up Systems**