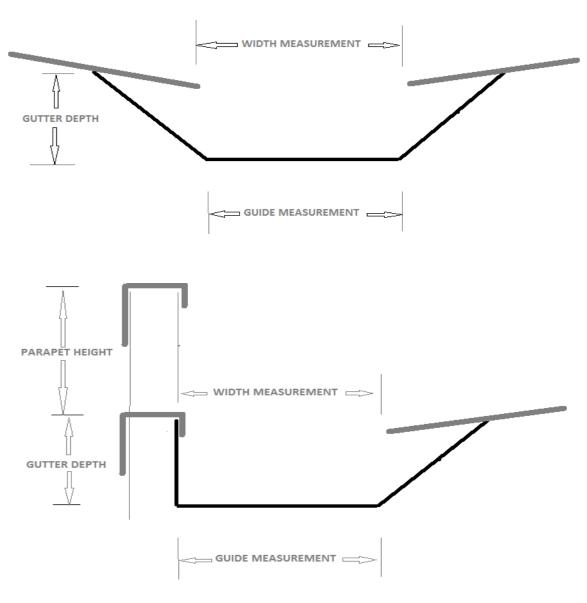

#### LRP Matrix

| VALLEY | DEPTH               | OVER 250 | ALL  | ALL  | ALL  | ALL   |
|--------|---------------------|----------|------|------|------|-------|
|        | <b>GUTTER WIDTH</b> | UP TO    | 300- | 500- | 700- | 900 - |
|        |                     | 300      | 500  | 700  | 900  | 1000  |
|        | CENTRES             | 3        | 3    | 2    | 1.5  | 1     |

NOTE

IF WIDTH OF OPEN MEASUREMENT NOT KNOWN, USE BASE MEASUREMENT AS A GUIDE