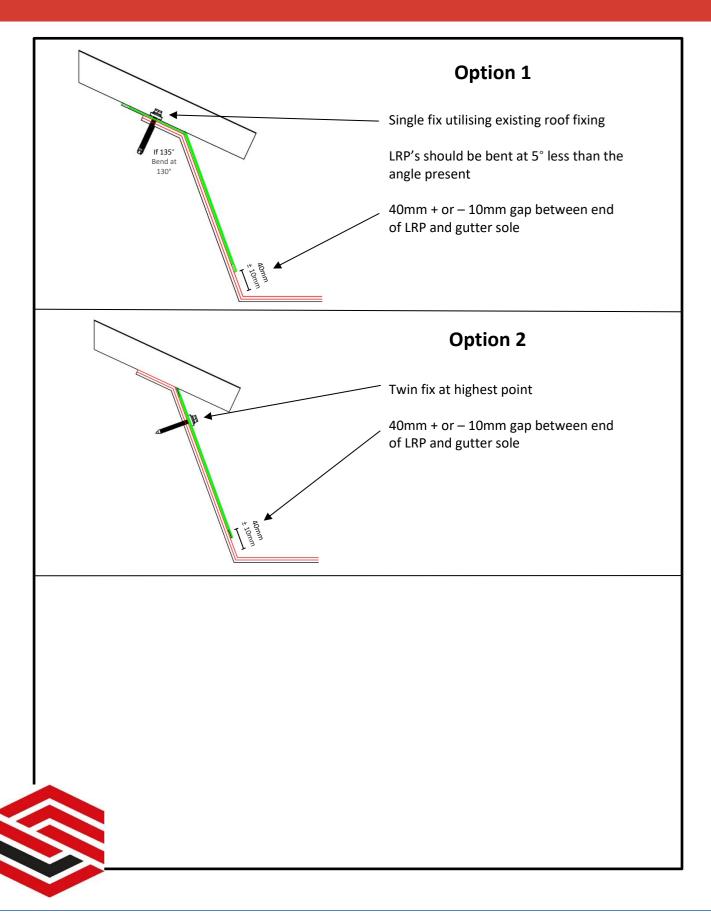

1 x Bend where required.

| Internal bend + 5 Degrees:<br>Angle required = 135<br>Bend @ 140 |  |
|------------------------------------------------------------------|--|
| External bend - 5 Degrees.<br>Angle required = 115<br>Bend @ 110 |  |