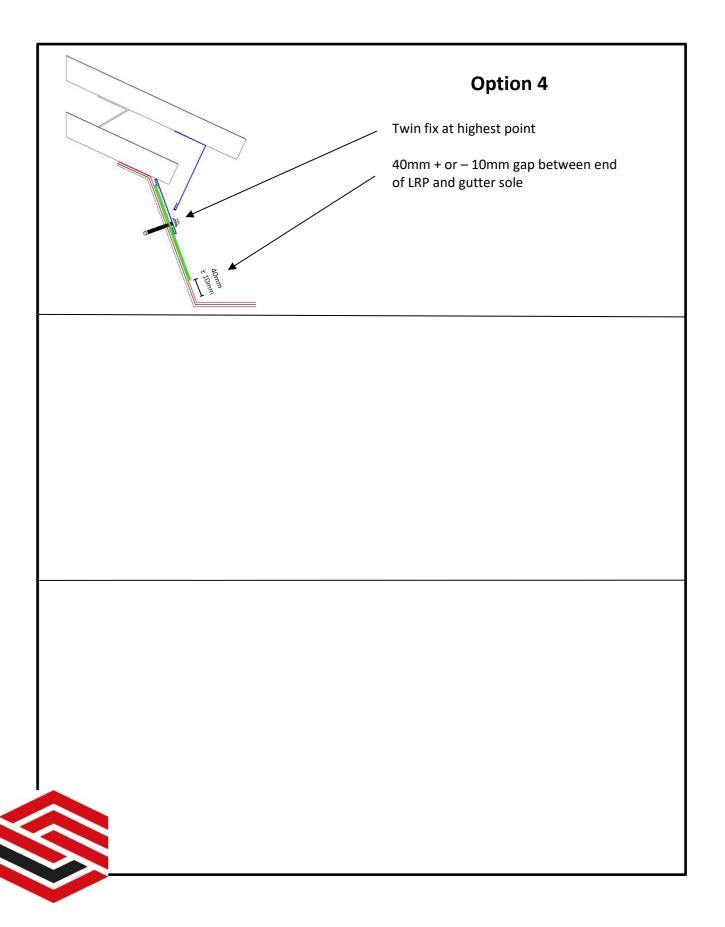

#### Overview

**Liner Retention Plates** 

Stainless Steel LRP's.

#### Standard sizes:

60mm Wide x 100, 125, 150, 175, 200, 225, 250, 275, 300, 350, 400, 450, 500 long.

Standard fixing: 2No. Fixing per plate, fixed at the highest point. (8mm wide slots)
Note. Asbestos gutter use 10mm wide slots

1 x Bend where required.

| Internal bend + 5 Degrees:<br>Angle required = 135<br>Bend @ 140 |  |
|------------------------------------------------------------------|--|
| External bend - 5 Degrees.<br>Angle required = 115<br>Bend @ 110 |  |

### Single Skin Systems