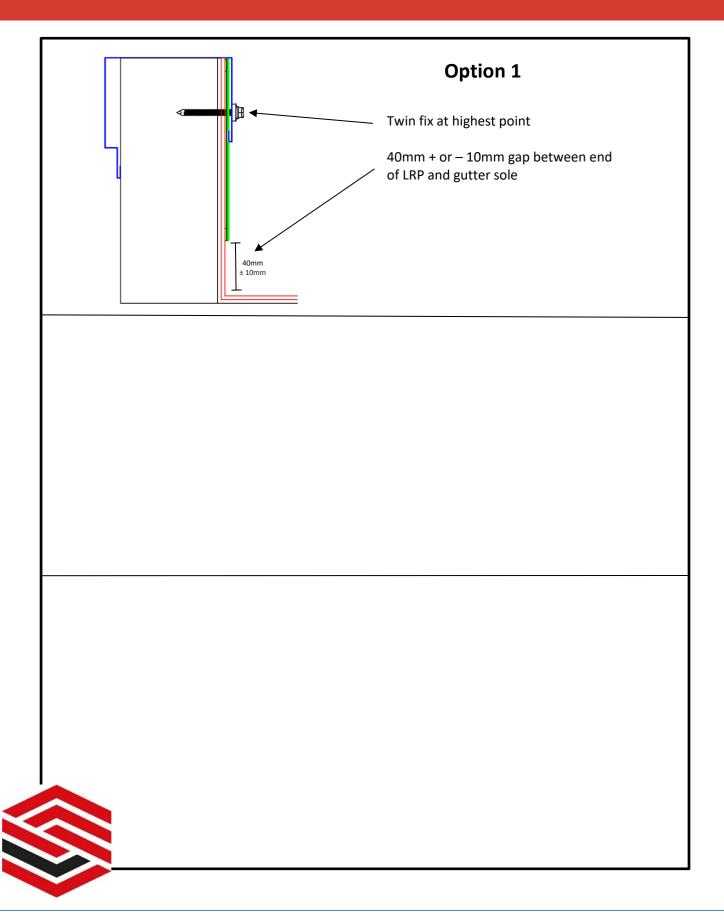

#### Overview

**Liner Retention Plates** 

Stainless Steel LRP's.

#### Standard sizes:

60mm Wide x 100, 125, 150, 175, 200, 225, 250, 275, 300, 350, 400, 450, 500 long.

Standard fixing: 2No. Fixing per plate, fixed at the highest point. (8mm wide slots)
Note. Asbestos gutter use 10mm wide slots