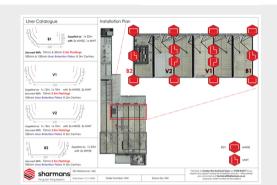

### **Building Plans**

We are introducing bespoke building plans with your **Plygene® Gutterline** order to make installation even easier.

### Our new plans include:

- Quick access to the gutter reference location
- Flashing locations within the gutter and what lengths they are supplied in
- LRP location within the gutters & how many need to be installed
- Gutter liner lengths (if split)

### LRPs:

Our new liner retention plates (LRP's) replace wind uplift restraints on our market leading gutter refurb system.

How do our new LRPs improve **Plygene® Gutterline?** 

> LRPs leave the base of the gutter clear, eliminating any potential interference with the gutter flow Quick and easy to install, saving valuable labour time LRPs make cleaning and maintaining the gutter much easier